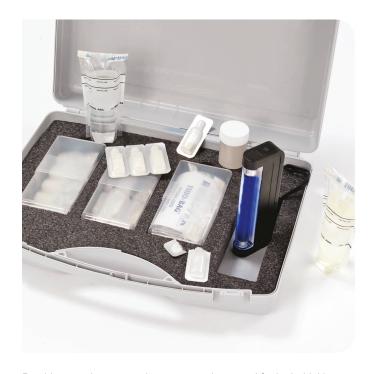

### **Delivery Scope**

- Safety gloves
- UV lamp
- UV lamp battery pack
- ─ 25 Thio bags
- 25 EC blue
- Instruction manual